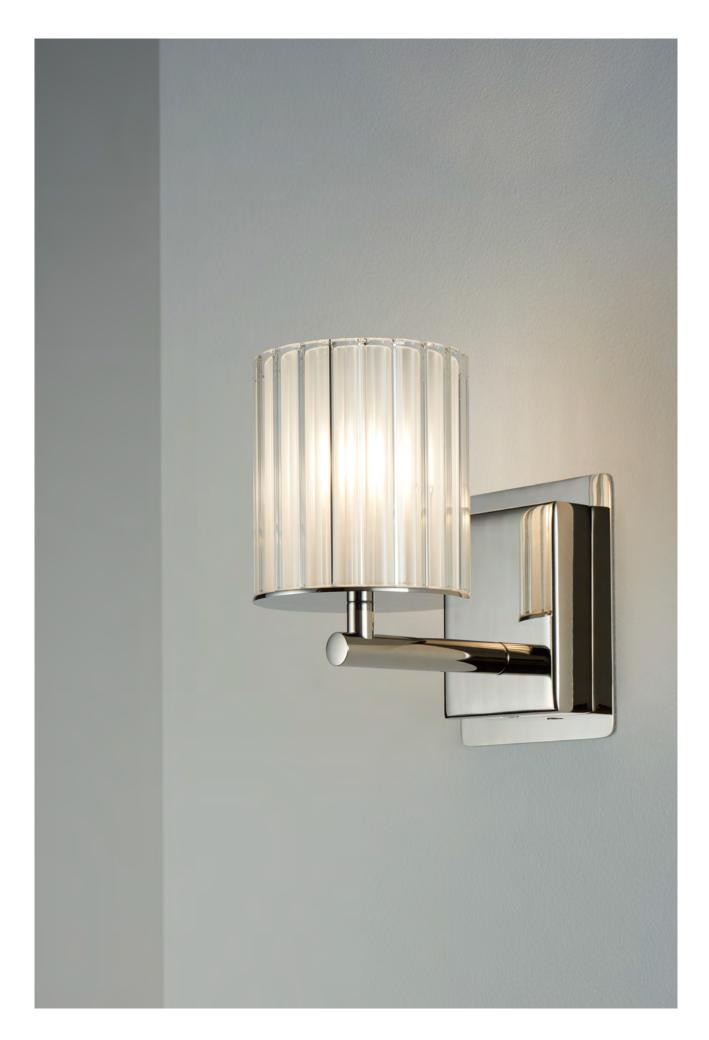

# TOM\_KIRK LIGHTING

Flute Wall Light

The Flute Wall Lights' frosted glass diffuser produces a soft, subtle glow that is perfect for a range of applications. It is the ideal accompaniment to the Flute Pendant or Flute Beam Chandelier, working brilliantly to build continuity throughout your home.

Flute Wall Light 2

## Flute Wall Light

Lamp specifications UK 220-240v 50Hz 3w G9 LED

Luminous flux / CCT UK – 250lm 2700K Dimmable Yes

Level of protection IP20

Product weight 0.85kg / 1.9lb Materials Borosilicate glass and electroplated frame **HS code** 9405105000