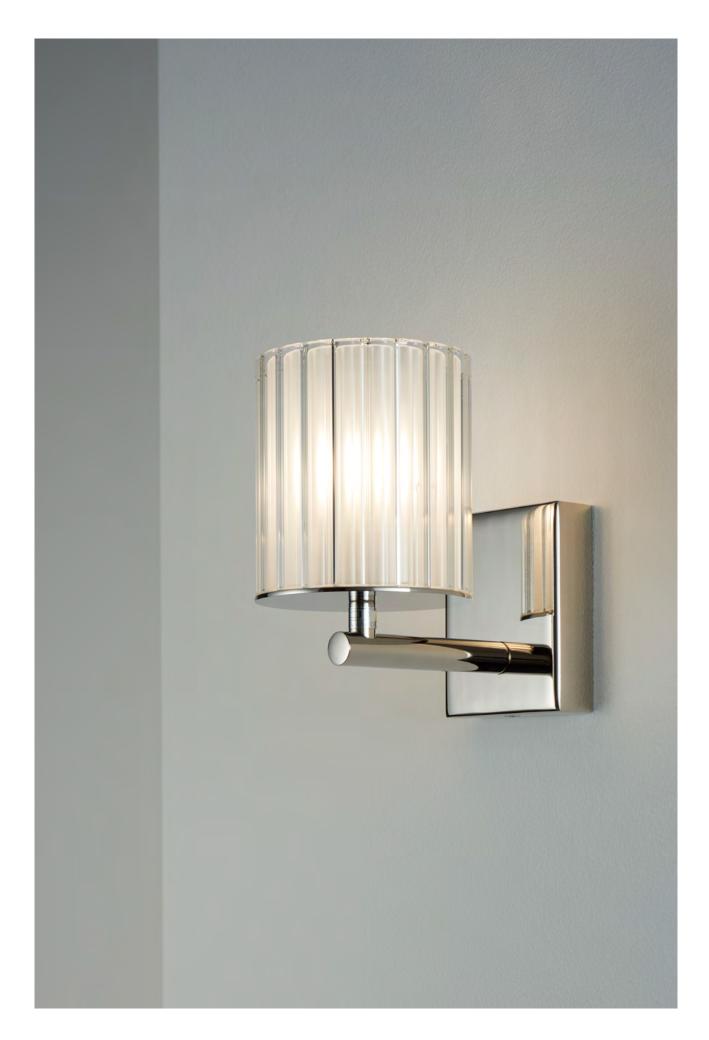

# TOM\_KIRK LIGHTING

Flute Wall Light

The Flute Wall Lights' frosted glass diffuser produces a soft, subtle glow that is perfect for a range of applications. It is the ideal accompaniment to the Flute Pendant or Flute Beam Chandelier, working brilliantly to build continuity throughout your home.

## Flute Wall Light

Lamp specifications UK 220-240v 50Hz 3w G9 LED

Luminous flux / CCT UK – 250lm 2700K Dimmable Yes

Level of protection IP20

Product weight 0.85kg / 1.9lb Materials Borosilicate glass and electroplated frame **HS code** 9405105000