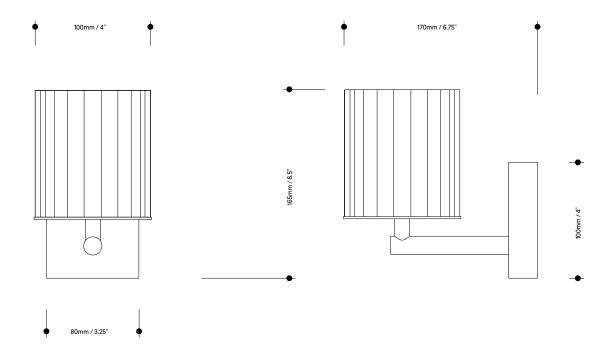

## Flute Wall Light

Lamp specifications UK 220-240v 50Hz 3w G9 LED

Luminous flux / CCT UK – 250lm 2700K Dimmable Yes

Level of protection IP20

Product weight 0.85kg / 1.9lb Materials Borosilicate glass and electroplated frame **HS code** 9405105000

## Flute Wall Light US

Lamp specifications US 120v 60Hz 3w G9 LED Type T

Luminous flux / CCT US – 300lm 2700K Dimmable Yes

Level of protection IP20

Product weight 1.24kg / 2.75lb Materials

Borosilicate glass and electroplated frame