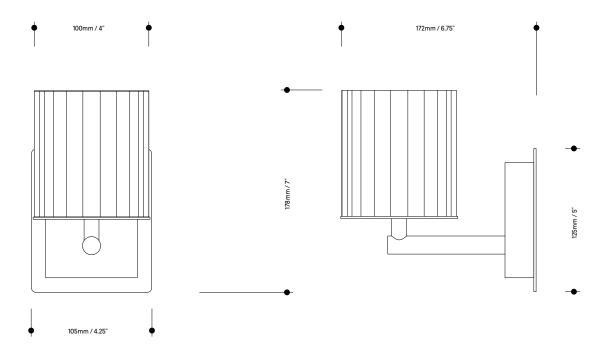

## Flute Wall Light

Lamp specifications UK 220-240v 50Hz 3w G9 LED

Luminous flux / CCT UK – 250lm 2700K Dimmable Yes

Level of protection IP20

Product weight 0.85kg / 1.9lb Materials Borosilicate glass and electroplated frame **HS code** 9405105000

## Flute Wall Light US

Lamp specifications US 120v 60Hz 3w G9 LED Type T

Luminous flux / CCT US – 300lm 2700K Dimmable Yes

Level of protection IP20

Product weight 1.24kg / 2.75lb Materials

Borosilicate glass and electroplated frame