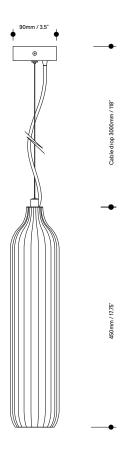

## Flute Pendant

HS code

9405105000

Standards

Lamp specifications UK 220-240v 50Hz 6.2w GU10 LED

Lamp specifications USA 120v 60Hz 6.5w GU10 LED

**Luminous flux / CCT** UK – 575lm 2700K US – 500lm 2700K

### Metal finishes

Polished gold

Dimmable

Level of protection

Product weight 1.9kg / 4.29lb

Yes

IP20

Materials