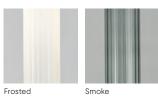

# TOM\_\_\_\_KIRK LIGHTING

Flute Pendant

The Flute Pendant hangs from an adjustable stainlesssteel cable and is crafted from hand-finished borosilicate glass. With options of clear, frosted or smoked glass and a selection of complementary metal finishes, the Flute Pendant can be hung in multiples for maximum effect or on its own, for an understated look.

Borosilicate glass, brass aluminium and steel

Clear

Brass-based bronze

3

Tom Kirk Lighting Limited Unit D012 Parkhall 62 Tritton Road London SE21 8DE United Kingdom +44 (0)20 8766 6715 info@tomkirk.com @tomkirklighting www.tomkirk.com Flute Pendant