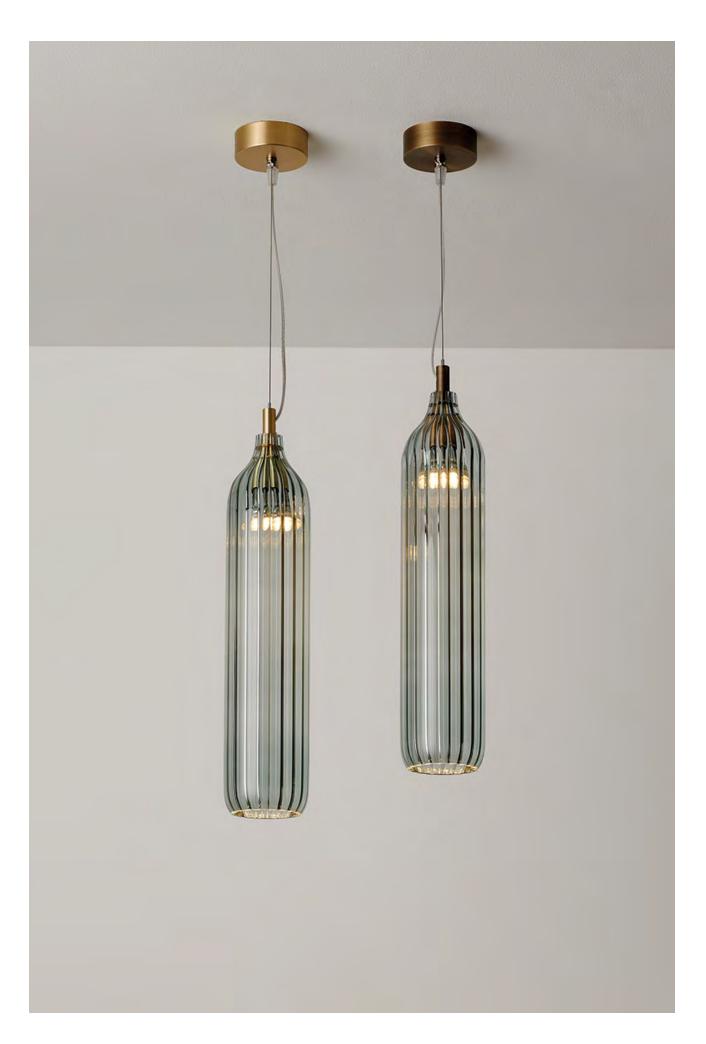

# TOM\_\_\_\_KIRK LIGHTING

Flute Pendant

The Flute Pendant hangs from an adjustable stainlesssteel cable and is crafted from hand-finished borosilicate glass. With options of clear, frosted or smoked glass and a selection of complementary metal finishes, the Flute Pendant can be hung in multiples for maximum effect or on its own, for an understated look.

Borosilicate glass, brass aluminium and steel

Clear

Brass-based bronze

3

Tom Kirk Lighting Limited Unit D012 Parkhall 62 Tritton Road London SE21 8DE United Kingdom +44 (0)20 8766 6715 info@tomkirk.com @tomkirklighting www.tomkirk.com Flute Pendant