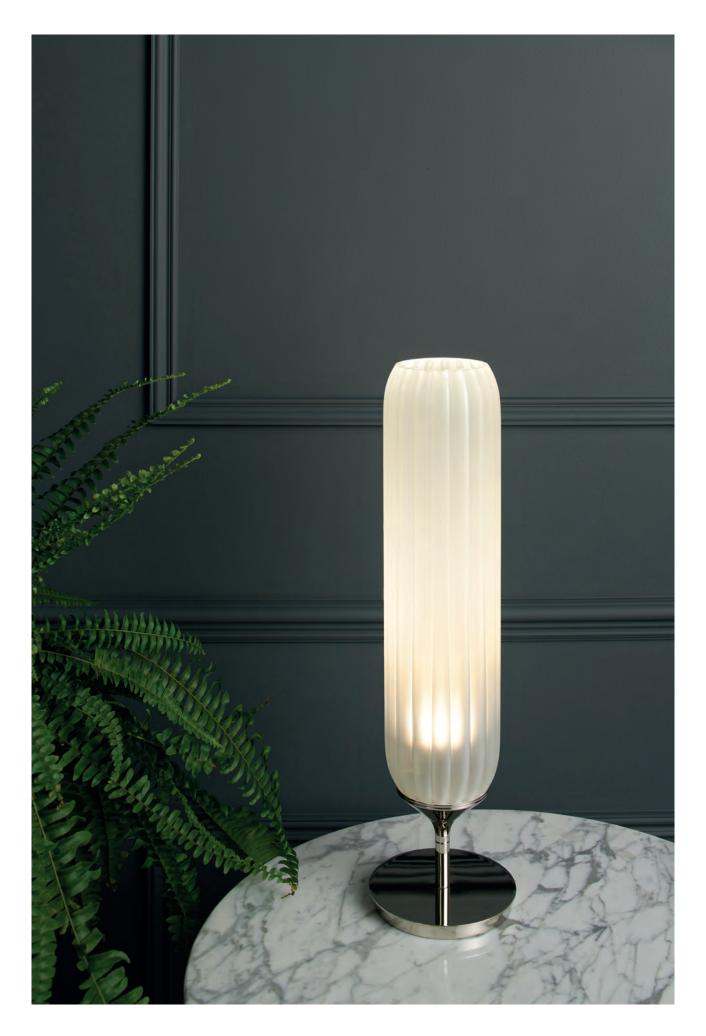

## TOM\_KIRK LIGHTING

Pod Table Light

With its sleek and elegant design, the Pod Table Light comes in polished nickel, chrome, or gold finishes, along with a selection of powder-coated RAL colours. Its contemporary, clean lines blend seamlessly with the frosted glass diffuser, adding ambience to intimate spaces.

## Metal finishes

Polished chrome

Polished gold

Powder coated RAL

Pod Table Light 3