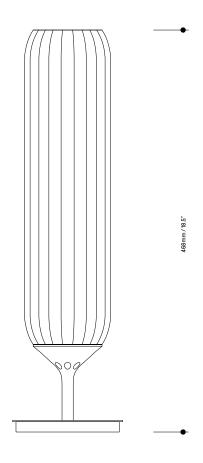

## Pod Table Light

Lamp specifications UK 220-240v 50Hz 6.2w GU10 LED

Lamp specifications USA 120v 60Hz 6.5w GU10 LED

Luminous flux / CCT UK - 575lm 2700K US - 500lm 2700K Dimmable Yes

Level of protection IP20

Product weight 2.4kg / 5.2lb Materials

Borosilicate glass and electroplated or powder-coated base **HS code** 9405105000

Standards

**₽ C E** 