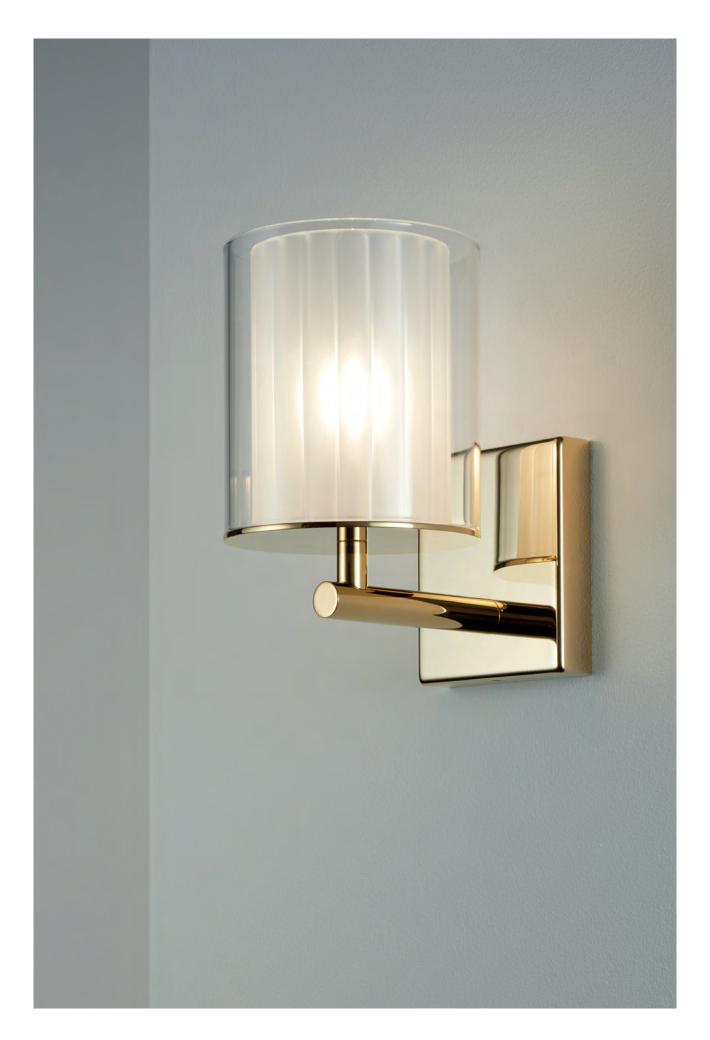

## Flute Wall Light XL

The Flute Wall Light XL is the latest addition to the Flute Wall family. Designed specifically for the US market, this enlarged version has a grander, more substantial feel to the standard Flute Wall Light. Available in polished chrome, nickel or gold, its frosted inner diffuser produces a soft, warm light.