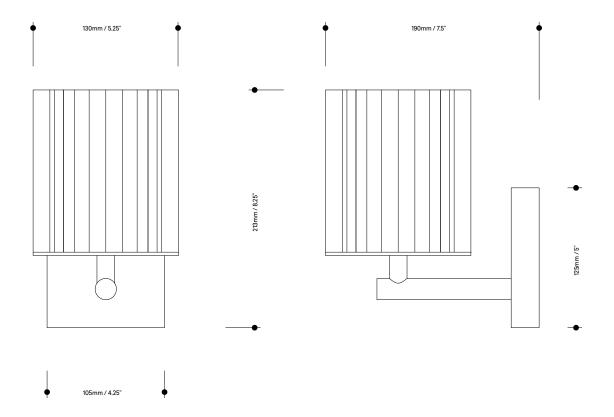

## Flute Wall Light XL

Lamp specifications UK 220-240v 50Hz 3w G9 LED

Lamp specifications USA 120v 60Hz 3w G9 Type T LED

Luminous flux / CCT UK - 250lm 2700K US - 300lm 2700K Dimmable Yes

Level of protection IP20

Product weight 1.8kg / 3.9lb Materials

Borosilicate glass and electroplated frame

**HS code** 9405105000

Standards