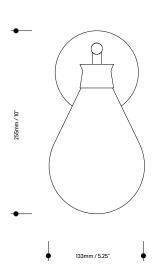

## Cintola Wall Light

Lamp specifications UK 220-240v 50Hz 3w G9 LED

Lamp specifications USA 120v 60Hz 3w G9 Type T LED

Luminous flux / CCT UK - 250lm 2700K US - 300lm 2700K

Dimmable Yes

Level of protection IP20

Product weight 0.75kg / 1.65lb

Materials

Hand-blown glass and anodised or polished aluminium

HS code 9405105000

UK C€