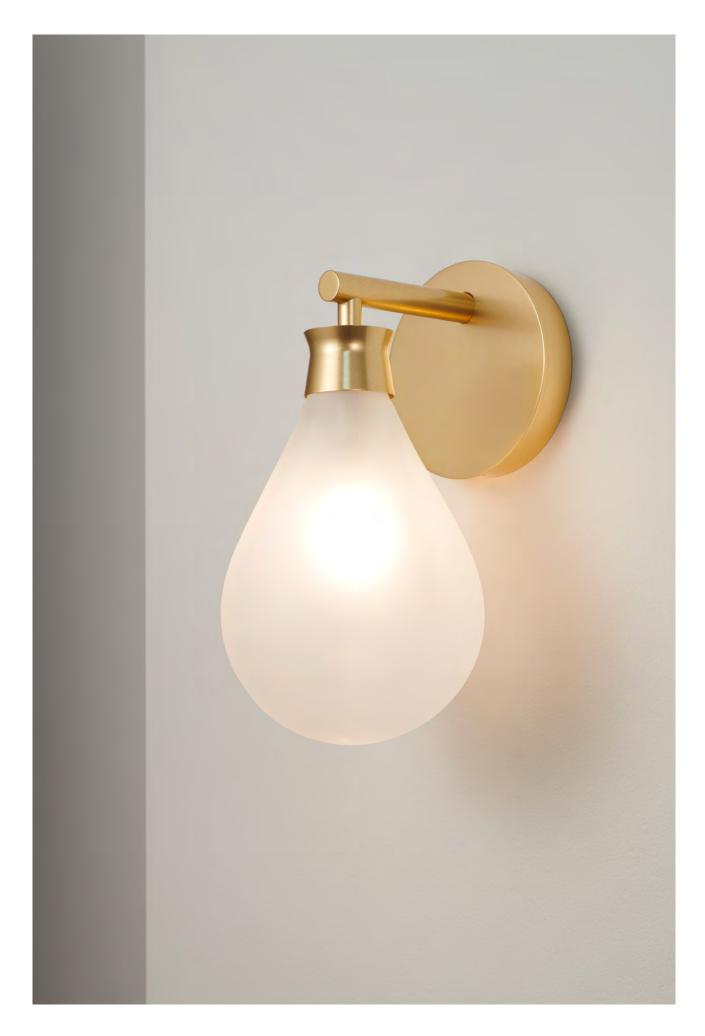

## Cintola Wall Light

Contemporary and refined, the Cintola Wall Light combines hand-blown glass with a precision-machined aluminium body. Available in a selection of three glass colours and three metal finishes, the wall light can also be mounted in two different orientations for maximum flexibility.

## Metal finishes

Polished aluminium

Glass colours

Frosted

Cintola Wall Light 3