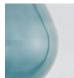

## Cintola Wall Light

Contemporary and refined, the Cintola Wall Light combines hand-blown glass with a precision-machined aluminium body. Available in a selection of three glass colours and three metal finishes, the wall light can also be mounted in two different orientations for maximum flexibility.

## Metal finishes

Polished aluminium

Glass colours

Frosted

Cintola Wall Light 3