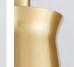

## Cintola Wall Light

Contemporary and refined, the Cintola Wall Light combines hand-blown glass with a precision-machined aluminium body. Available in a selection of three glass colours and three metal finishes, the wall light can also be mounted in two different orientations for maximum flexibility.