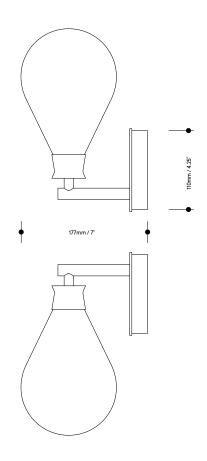

## Cintola Wall Light

Contemporary and refined, the Cintola Wall Light combines hand-blown glass with a precision-machined aluminium body. Available in a selection of three glass colours and three metal finishes, the wall light can also be mounted in two different orientations for maximum flexibility.

## Cintola Wall Light

Lamp specifications UK 220-240v 50Hz 3w G9 LED

Lamp specifications USA 120v 60Hz 3w G9 Type T LED

Luminous flux / CCT UK - 250lm 2700K US - 300lm 2700K

Dimmable Yes

Level of protection IP20

Product weight 0.75kg / 1.65lb

Materials

Hand-blown glass and anodised or polished aluminium

HS code 9405105000

UK C€