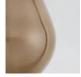

## Cintola Wall Light

Contemporary and refined, the Cintola Wall Light combines hand-blown glass with a precision-machined aluminium body. Available in a selection of three glass colours and three metal finishes, the wall light can also be mounted in two different orientations for maximum flexibility.