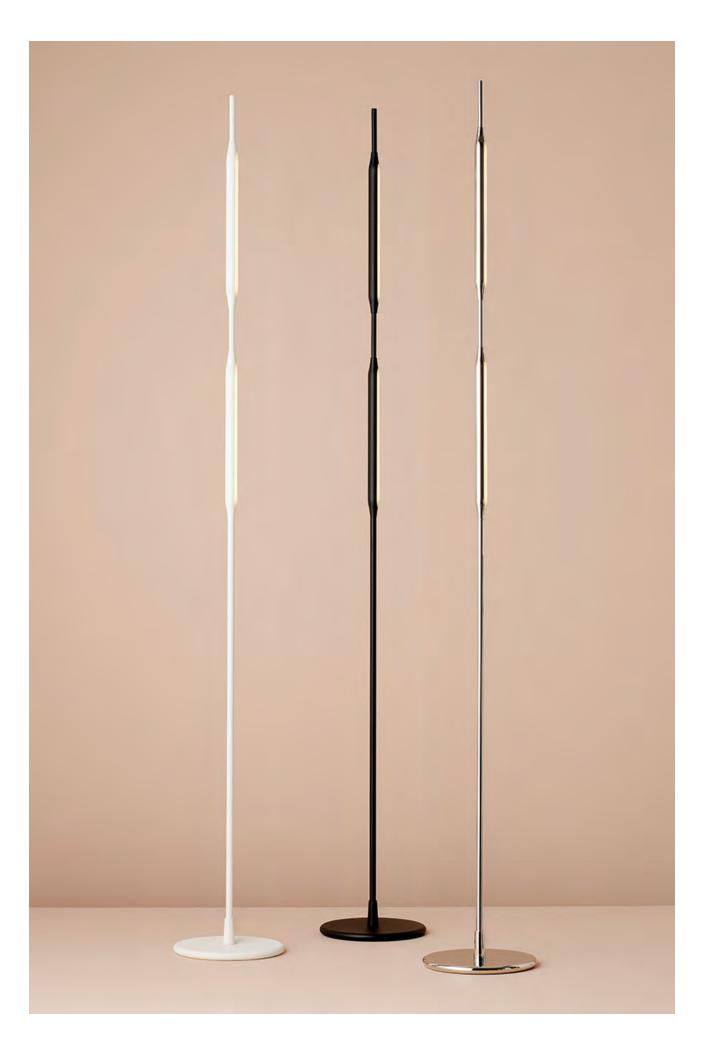

## TOM\_\_\_KIRK LIGHTING

Reed Floor Light

Inspired by delicate, natural forms, the Reed Floor Lights are designed to provide atmospheric accents to sophisticated interiors. The frosted diffuser emits a soft, warm light-controllable via an in-line dimmer switch. Precision engineered in aluminium, brass and steel, the table lights are available in a selection of polished or powder-coated finishes.

## Metal finishes

Polished nickel

Matt-black Powder coat

Dimmable

Level of protection

Product weight 3.2kg / 7lb

Matt-white

Powder coat