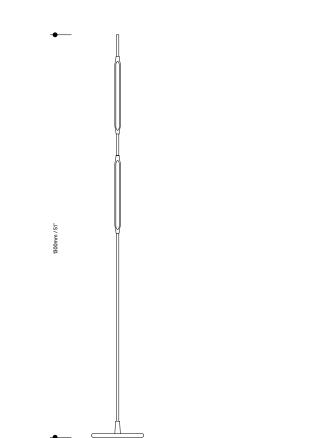

## TOM\_\_\_KIRK LIGHTING

Reed Floor Light

Inspired by delicate, natural forms, the Reed Floor Lights are designed to provide atmospheric accents to sophisticated interiors. The frosted diffuser emits a soft, warm light-controllable via an in-line dimmer switch. Precision engineered in aluminium, brass and steel, the table lights are available in a selection of polished or powder-coated finishes.

## Reed Floor Light

Lamp specifications UK 220-240v 50Hz / 24v 2 x 1.5w LED

Lamp specifications USA 120v 60Hz / 24v 2 x 1.5w LED

Luminous flux / CCT UK – 320lm 2700K US – 320lm 2700K